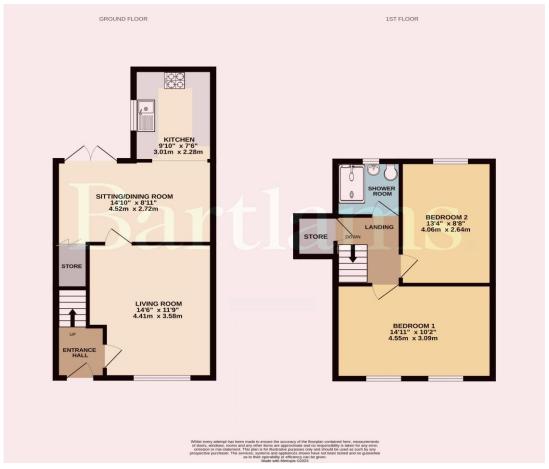

## Offers in the Region Of £210,000

This charming Shropshire Village home impresses with its attractive mid-terrace layout and high-quality presentation. The entrance welcomes you with elegant marble flooring, leading to the living room featuring double glazed windows, a green view, and a door to the dining room. The dining room boasts wood-effect laminate flooring, double doors to the rear garden, and a beautifully equipped kitchen with quartz countertops, an AEG induction hob, and integrated appliances. Upstairs, a landing connects to two bedrooms, each with ample natural light and storage. The modern shower room includes a double shower tray, storage-equipped wash basin, and a toilet. Outside, the rear of the property offers a paved patio, raised decking, and convenient access to the front via a gated entrance.