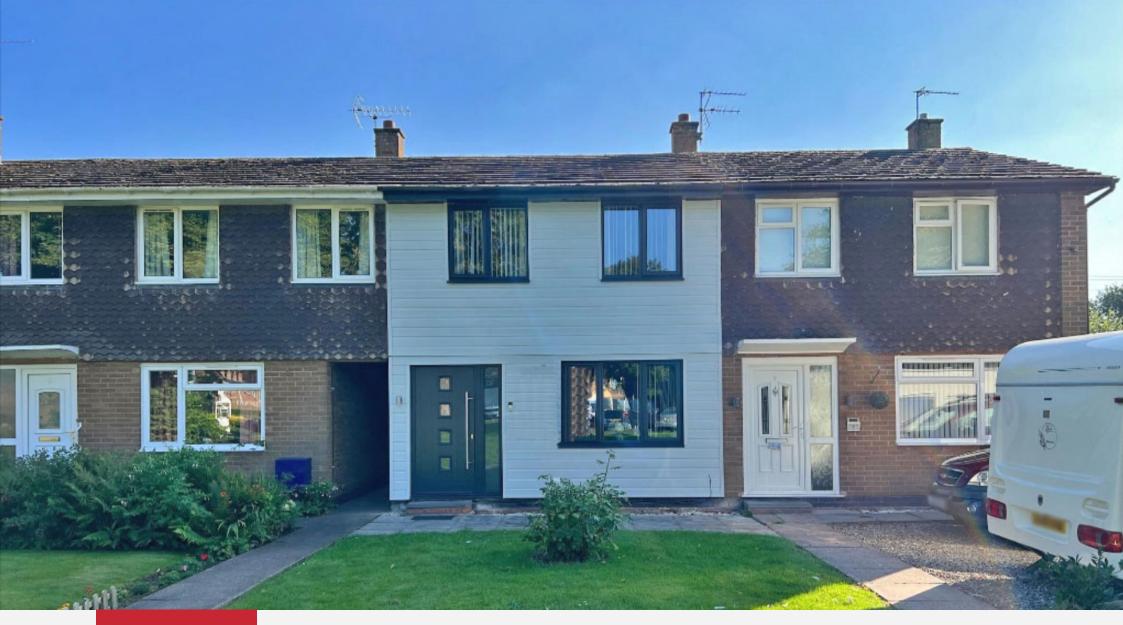

## Offers in the Region Of £210,000

This charming Shropshire Village home impresses with its attractive mid-terrace layout and high-quality presentation. The entrance welcomes you with elegant marble flooring, leading to the living room featuring double glazed windows, a green view, and a door to the dining room. The dining room boasts wood-effect laminate flooring, double doors to the rear garden, and a beautifully equipped kitchen with quartz countertops, an AEG induction hob, and integrated appliances. Upstairs, a landing connects to two bedrooms, each with ample natural light and storage. The modern shower room includes a double shower tray, storage-equipped wash basin, and a toilet. Outside, the rear of the property offers a paved patio, raised decking, and convenient access to the front via a gated entrance.

transact any business resulting from our introduction then we may receive a commission

- MODERN TWO BEDROOM HOME.
  - POPULAR VILLAGE LOCATION.
- DOUBLE GLAZING AND CENTRAL HEATING.
  - GREEN VIEWS TO THE FORE.
- MODERN KITCHEN AND BATHROOM.
  - ENCLOSED PAVED REAR GARDEN.
  - IDEAL FIRST TIME PURCHASE.
- LIVING ROOM AND SITTING/DINING ROOM.