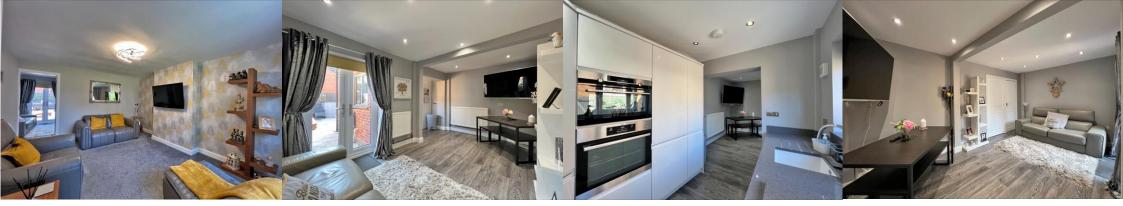

## Offers in the Region Of £210,000

This charming Shropshire Village home impresses with its attractive mid-terrace layout and high-quality presentation. The entrance welcomes you with elegant marble flooring, leading to the living room featuring double glazed windows, a green view, and a door to the dining room. The dining room boasts wood-effect laminate flooring, double doors to the rear garden, and a beautifully equipped kitchen with quartz countertops, an AEG induction hob, and integrated appliances. Upstairs, a landing connects to two bedrooms, each with ample natural light and storage. The modern shower room includes a double shower tray, storage-equipped wash basin, and a toilet. Outside, the rear of the property offers a paved patio, raised decking, and convenient access to the front via a gated entrance.